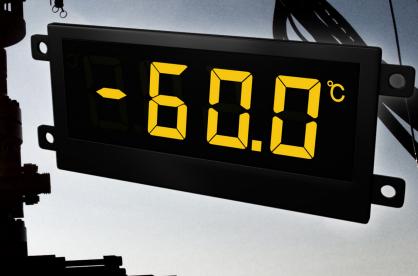

## WHAT MAKES LUMINEQ EL40S SO SPECIAL?

- Unmatched readability We're out to make a difference. Lumineq EL40S can be easily read in all types of tough working environments.
  We're introducing a new level of readability that has never been possible before.
- Unmatched clarity, brightness, contrast No drawbacks of conventional display technologies, where day and nighttime lighting affects the clarity of content. The EL40S stays bright and clear at temperatures from -60  $^{\circ}$ C up to +85  $^{\circ}$ C.
- Easy viewing from a distance From 20 meters and beyond, this display is easy to read. Even off-angle and off-axis. Only a quick glance is needed to grasp vital information.
- Long lifetime Durability is simply outstanding. No need to send service technicians to remote places to repair. These displays are built to last in humid and oscillating conditions, year after year.
- No hassle in the field With its unrivaled readability, EL40S adds to your safety, efficiency and ergonomics in extreme conditions. As a start, it's easy to replace any of your current display solutions with the brilliance of the Lumineq EL40S.