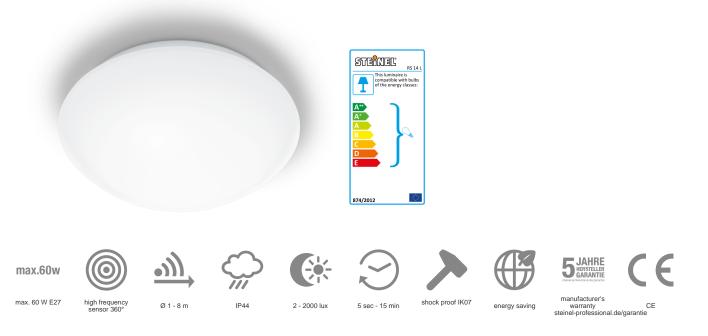

Sensor-switched indoor light

EAN 4007841 731113

### **Function description**

Taking it easy. High-frequency SensorLight RS 14 L, ideal for stairwells and corridors, for E 27 lamps, impact-resistant plastic shade, 360° detection, reach infinitely variable from 1 – 8 m, selectable time and twilight threshold.

### **Technical specifications**

| Dimensions (Ø x H)            | 280 x 110 mm                            |
|-------------------------------|-----------------------------------------|
| Mains power supply            | 230 – 240 V / 50 Hz                     |
| Sensor Technology             | High frequency                          |
| Transmitter power             | < 1 mW                                  |
| Output                        | 60 W                                    |
| Interconnection               | Yes                                     |
| Switching output 1, resistive | 800 W                                   |
| With lamp                     | No                                      |
| Lamp                          | All-purpose lamp                        |
| Base                          | E27                                     |
| With motion detector          | Yes                                     |
| Detection                     | also through glass, wood and stud walls |
| Detection angle               | 360 °                                   |
| Angle of aperture             | 160 °                                   |
| Electronic scalability        | Yes                                     |
|                               |                                         |

| Mechanical scalability  | No             |
|-------------------------|----------------|
| Reach, radial           | Ø 8 m (50 m²)  |
| Photo-cell controller   | Yes            |
| Twilight setting        | 2 – 2000 lx    |
| Time setting            | 5 s – 15 Min.  |
| Impact resistance       | IK07           |
| IP-rating               | IP44           |
| Protection class        | II             |
| Ambient temperature     | -20 – 40 °C    |
| Housing material        | Aluminium      |
| Cover material          | Plastic, opal  |
| Manufacturer's Warranty | 5 years        |
| Settings via            | Potentiometers |
| PU1, EAN                | 4007841731113  |
|                         |                |

Sensor-switched indoor light

**RS 14 L** 

EAN 4007841 731113