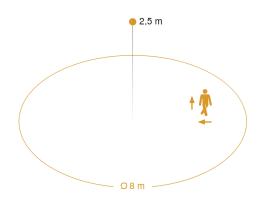

# **Detection Zone**

| Mechanical scalability  | No             |
|-------------------------|----------------|
| Reach, radial           | Ø 8 m (50 m²)  |
| Photo-cell controller   | Yes            |
| Twilight setting        | 2 – 2000 lx    |
| Time setting            | 5 s – 15 Min.  |
| Impact resistance       | IK07           |
| IP-rating               | IP44           |
| Protection class        | II             |
| Ambient temperature     | -20 – 40 °C    |
| Housing material        | Aluminium      |
| Cover material          | Plastic, opal  |
| Manufacturer's Warranty | 5 years        |
| Settings via            | Potentiometers |
| PU1, EAN                | 4007841731113  |
|                         |                |