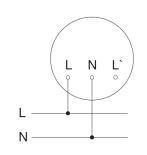

|
| Twilight setting        | 2 – 2000 lx    |
| Time setting            | 5 s – 15 Min.  |
| Impact resistance       | IK07           |
| IP-rating               | IP44           |
| Protection class        | II             |
| Ambient temperature     | -20 – 40 °C    |
| Housing material        | Aluminium      |
| Cover material          | Plastic, opal  |
| Manufacturer's Warranty | 5 years        |
| Settings via            | Potentiometers |
| PU1, EAN                | 4007841731113  |
|                         |                |

Sensor-switched indoor light

**RS 14 L** 

EAN 4007841 731113



# **Detection Zone**



## **Light Distribution Curve**



60 W No All-purpose lamp

Mögliche Montagehöhe: 2,00 m – 4,00 m Orange: radial und tangential

### Master circuit diagram