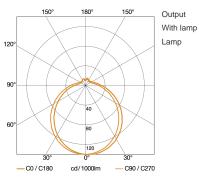

## **Light Distribution Curve**

60 W No All-purpose lamp

Mögliche Montagehöhe: 2,00 m – 4,00 m Orange: radial und tangential