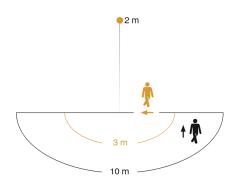

### **Detection Zone**

Mögliche Montagehöhe: 1,80 m – 3,00 m Orange: radial Schwarz: tangential

| Capability of masking out individual segments | Yes                                 |
|-----------------------------------------------|-------------------------------------|
| Electronic scalability                        | No                                  |
| Mechanical scalability                        | No                                  |
| Reach, radial                                 | $r = 3 \text{ m } (14 \text{ m}^2)$ |
| Photo-cell controller                         | Yes                                 |
| Twilight setting                              | 2 – 2000 lx                         |
| Time setting                                  | 60 s – 15 Min.                      |
| Impact resistance                             | IK07                                |
| IP-rating                                     | IP44                                |
| Protection class                              | II                                  |
| Ambient temperature                           | -20 – 50 °C                         |
| Housing material                              | Stainless steel                     |
| Cover material                                | Plastic, opal                       |
| Manufacturer's Warranty                       | 3 years                             |
| includes sheet of self-adhesive numbers       | Yes                                 |
| Settings via                                  | Potentiometers                      |
| Version                                       | Stainless steel                     |
| PU1, EAN                                      | 4007841010454                       |