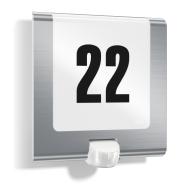

# **Function description**

Light with informative value. Modern L 220 LED sensor-switched outdoor light with large, square front surface for self-adhesive house numbers. Inviting, soft ambient light for entrances. Light output of  $550 \, \text{lm}$  at a power consumption of only  $7.5 \, \text{W}$ .  $180^{\circ}$  angle of coverage,  $10 \, \text{m}$  reach.

# Sensor-switched outdoor light

Stainless steel EAN 4007841 010454