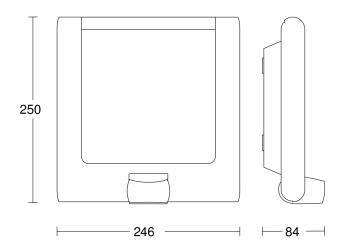

# **Dimension Drawing**

## **Technical specifications**

| Dimensions (L x W x H)                      | 251 x 246 x 84 mm        |
|---------------------------------------------|--------------------------|
|                                             | 201 X 2 10 X 0 1 11111   |
| Mains power supply                          | 220 – 240 V / 50 – 60 Hz |
| Mounting height max.                        | 3,00 m                   |
| Sensor Technology                           | passive infrared         |
| Output                                      | 7,5 W                    |
| Interconnection                             | No                       |
| Luminous flux                               | 550 lm                   |
| Colour temperature                          | 3000 K                   |
| Colour variation LED                        | SDCM3                    |
| Colour Rendering Index CRI                  | 80-89                    |
| With lamp                                   | Yes, STEINEL LED system  |
| Lamp                                        | LED cannot be replaced   |
| LED life expectancy (max. °C)               | 50000 h                  |
| Drop in luminous flux in accordar with LM80 | nce<br>L70B10            |
| Base                                        | without                  |
| LED cooling system                          | Passive Thermo Control   |
| With motion detector                        | Yes                      |
| Detection angle                             | 180 °                    |
| Sneak-by guard                              | Yes                      |