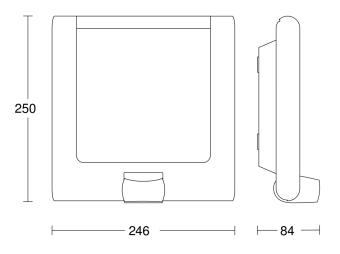

## **Technical specifications**

| Dimensions (L x W x H)                        | 251 x 246 x 84 mm        |
|-----------------------------------------------|--------------------------|
| Mains power supply                            | 220 – 240 V / 50 – 60 Hz |
| Mounting height max.                          | 3,00 m                   |
| Sensor Technology                             | passive infrared         |
| Output                                        | 7,5 W                    |
| Interconnection                               | No                       |
| Luminous flux                                 | 410 lm                   |
| Colour temperature                            | 3000 K                   |
| Colour variation LED                          | SDCM3                    |
| Colour Rendering Index CRI                    | 80-89                    |
| With lamp                                     | Yes, STEINEL LED system  |
| Lamp                                          | LED cannot be replaced   |
| LED life expectancy (max. °C)                 | 50000 h                  |
| Drop in luminous flux in accordance with LM80 | <sup>e</sup> L70B10      |
| Base                                          | without                  |
| LED cooling system                            | Passive Thermo Control   |
| With motion detector                          | Yes                      |
| Detection angle                               | 180 °                    |
|                                               |                          |