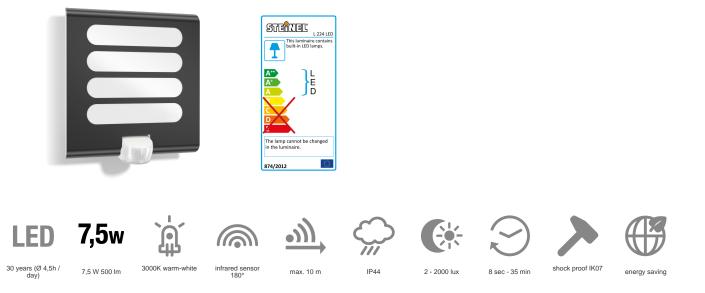

## **Function description**

Elegant ambient light. L 224 LED sensor-switched outdoor light. Modern look thanks to the stainless steel panel with horizontal slots for optimum illumination (410 lm). The square light combines innovative STEINEL LED and high-precision IR sensor technology. 180° angle of coverage, 10 m reach, 7,5 W power consumption.

## **Technical specifications**

| Dimensions (L x W x H)                        | 251 x 246 x 84 mm        |
|-----------------------------------------------|--------------------------|
| Mains power supply                            | 220 – 240 V / 50 – 60 Hz |
| Mounting height max.                          | 3,00 m                   |
| Sensor Technology                             | passive infrared         |
| Output                                        | 7,5 W                    |
| Interconnection                               | No                       |
| Luminous flux                                 | 410 lm                   |
| Colour temperature                            | 3000 K                   |
| Colour variation LED                          | SDCM3                    |
| Colour Rendering Index CRI                    | 80-89                    |
| With lamp                                     | Yes, STEINEL LED system  |
| Lamp                                          | LED cannot be replaced   |
| LED life expectancy (max. °C)                 | 50000 h                  |
| Drop in luminous flux in accordance with LM80 | <sup>e</sup> L70B10      |
| Base                                          | without                  |
| LED cooling system                            | Passive Thermo Control   |
| With motion detector                          | Yes                      |
| Detection angle                               | 180 °                    |
|                                               |                          |

| Sneak-by guard                                | Yes             |
|-----------------------------------------------|-----------------|
| Capability of masking out individual segments | Yes             |
| Electronic scalability                        | No              |
| Mechanical scalability                        | No              |
| Reach, radial                                 | r = 3 m (14 m²) |
| Photo-cell controller                         | Yes             |
| Twilight setting                              | 2 – 2000 lx     |
| Time setting                                  | 8 s – 35 Min.   |
| Impact resistance                             | IK07            |
| IP-rating                                     | IP44            |
| Protection class                              | II              |
| Ambient temperature                           | -20 – 50 °C     |
| Housing material                              | Stainless steel |
| Cover material                                | Plastic, opal   |
| Manufacturer's Warranty                       | 3 years         |
| Settings via                                  | Potentiometers  |
| Version                                       | Anthracite      |
| PU1, EAN                                      | 4007841033224   |
|                                               |                 |