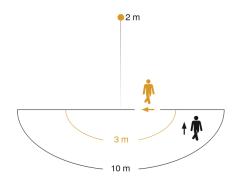

## **Detection Zone**

Mögliche Montagehöhe: 1,80 m – 3,00 m Orange: radial Schwarz: tangential **Dimension Drawing** 