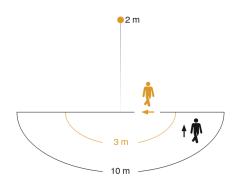

x.                                       | 3,00 m                   |
| Slave modeselectable                                       | No                       |
| Sneak-by guard                                             | Yes                      |
| Capability of masking out individual segments              | Yes                      |

| Twilight setting           | 2 – 2000 lx   |
|----------------------------|---------------|
| Time setting               | 8 s – 35 Min. |
| Basic light level function | No            |
| Interconnection            | No            |
| Colour Rendering Index CRI | = 82          |
| Optimum mounting height    | 2 m           |

Sensor-switched LED outdoor light

# L 240 S

Stainless steel EAN 4007841 010461 Article number 010461



## **Detection Zone**



Mögliche Montagehöhe: 1,80 m – 3,00 m Orange: radial Schwarz: tangential

# Circuit diagram



# **Dimension Drawing**