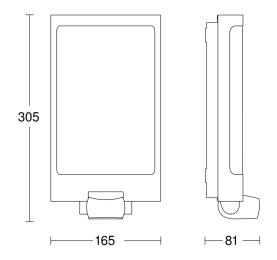

#### **Technical specifications**

| Dimensions (L x W x H)  | 81 x 165 x 305 mm                                    | Electronic scalability        | No                           |
|-------------------------|------------------------------------------------------|-------------------------------|------------------------------|
| With lamp               | Yes, STEINEL LED system                              | Mechanical scalability        | No                           |
| Manufacturer's Warranty | 3 years                                              | Reach, radial                 | r = 3 m (14 m <sup>2</sup> ) |
| Settings via            | Potentiometers                                       | Reach, tangential             | r = 10 m (157 m²)            |
| With remote control     | No                                                   | Photo-cell controller         | Yes                          |
| Version                 | Stainless steel                                      | Cover material                | sticker                      |
| PU1, EAN                | 4007841010461                                        | Luminous flux total product   | 946 lm                       |
| Application, place      | Outdoors                                             | Measured luminos flux (360°)  | 946 lm                       |
| Application, room       | outdoors, front door, all round the                  | Total product efficiency      | 101 lm/W                     |
|                         | building, terrace / balcony, courtyard<br>& driveway | Colour temperature            | 3000 K                       |
| Colour                  | Anthracite                                           | Colour variation LED          | SDCM3                        |
| Installation site       | wall                                                 | Lamp                          | LED cannot be replaced       |
| Impact resistance       | IK07                                                 | LED life expectancy (max. °C) | 60000 h                      |
| IP-rating               | IP44                                                 | Service life LED L70B50 (25°) | > 60000 h                    |
| Protection class        |                                                      | Base                          | without                      |
| Ambient temperature     | -20 – 50 °C                                          | LED cooling system            | Passive Thermo Control       |
| Cover material          | Plastic, opal                                        | Soft light start              | No                           |
|                         |                                                      |                               |                              |

# **Dimension Drawing**