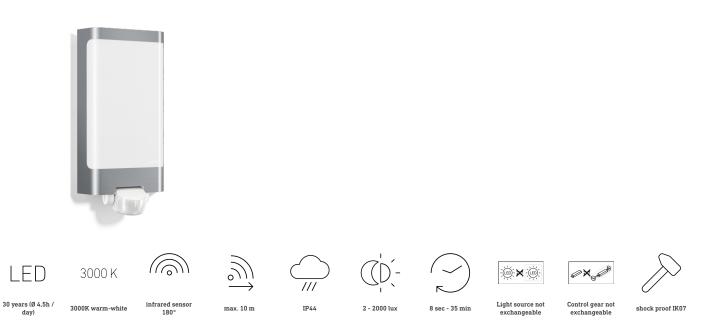

## **Detection Zone**

Mögliche Montagehöhe: 1,80 m – 3,00 m Orange: radial Schwarz: tangential