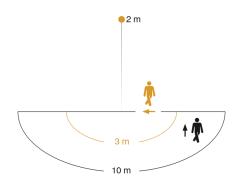

| Optimum mounting height | 2 m |  |
|-------------------------|-----|--|
|                         |     |  |

#### **Detection Zone**

Mögliche Montagehöhe: 1,80 m – 3,00 m Orange: radial Schwarz: tangential

| Mounting height max.                          | 3,00 m                             |
|-----------------------------------------------|------------------------------------|
| Slave modeselectable                          | No                                 |
| Sneak-by guard                                | Yes                                |
| Capability of masking out individual segments | Yes                                |
| Electronic scalability                        | No                                 |
| Mechanical scalability                        | No                                 |
| Reach, radial                                 | $r = 3 \text{ m} (14 \text{ m}^2)$ |
| Reach, tangential                             | r = 10 m (157 m <sup>2</sup> )     |
| Photo-cell controller                         | Yes                                |
| Cover material                                | sticker                            |
| Lamp                                          | All-purpose lamp                   |
| Base                                          | E27                                |
| Soft light start                              | No                                 |
| Twilight setting                              | 2 – 2000 lx                        |
| Time setting                                  | 8 s – 35 Min.                      |
| Basic light level function                    | No                                 |
| Interconnection                               | No                                 |
|                                               |                                    |