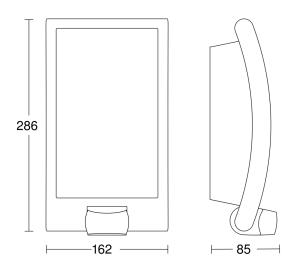

## **Dimension Drawing**

# **Technical specifications**

| Dimensions (L x W x H)  | 89 x 162 x 286 mm                                                                           |
|-------------------------|---------------------------------------------------------------------------------------------|
| With lamp               | No                                                                                          |
| Manufacturer's Warranty | 3 years                                                                                     |
| Settings via            | Potentiometers                                                                              |
| With remote control     | No                                                                                          |
| Version                 | Anthracite                                                                                  |
| PU1, EAN                | 4007841035709                                                                               |
| Application, place      | Outdoors                                                                                    |
| Application, room       | outdoors, front door, all round the<br>building, terrace / balcony, courtyard<br>& driveway |
| Installation site       | wall                                                                                        |
| Impact resistance       | IK07                                                                                        |
| IP-rating               | IP44                                                                                        |
| Protection class        | II                                                                                          |
| Ambient temperature     | -20 – 40 °C                                                                                 |
| Housing material        | Stainless steel                                                                             |
| Cover material          | Plastic, opal                                                                               |
|                         |                                                                                             |