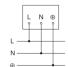

|
| Interconnection                               | No                                 |
|                                               |                                    |

# Sensor-switched outdoor light

# L 22 S

Anthracite EAN 4007841 035709 Article number 035709



### **Technical specifications**

| Mains power supply | 220 – 240 V / 50 – 60 Hz |
|--------------------|--------------------------|
| Output             | 60 W                     |
| Power consumption  | 0,55 W                   |

| Optimum mounting height | 2 m |  |
|-------------------------|-----|--|
|                         |     |  |

#### **Detection Zone**



Mögliche Montagehöhe: 1,80 m – 3,00 m Orange: radial Schwarz: tangential

## **Dimension Drawing**



# Circuit diagram