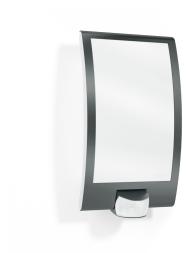

#### Sensor-switched outdoor light

# L 22 S

Anthracite EAN 4007841 035709 Article number 035709

max. 60 W E27

Sensor 90° vertical

Subject to technical modifications

**Function description** 

The inviting light solution! Designer sensor-switched outdoor light L 22~S with attractive stainless steel trim, ideal for building entrances and building fronts,  $180^{\circ}$  angle of coverage, reach up to 10~m, selectable time and twilight threshold, sensor tilts through  $90^{\circ}$ .

# **Technical specifications**

| Dimensions (L x W x H)  | 89 x 162 x 286 mm                                                                           |
|-------------------------|---------------------------------------------------------------------------------------------|
| With lamp               | No                                                                                          |
| Manufacturer's Warranty | 3 years                                                                                     |
| Settings via            | Potentiometers                                                                              |
| With remote control     | No                                                                                          |
| Version                 | Anthracite                                                                                  |
| PU1, EAN                | 4007841035709                                                                               |
| Application, place      | Outdoors                                                                                    |
| Application, room       | outdoors, front door, all round the<br>building, terrace / balcony, courtyard<br>& driveway |
| Installation site       | wall                                                                                        |
| Impact resistance       | IK07                                                                                        |
| IP-rating               | IP44                                                                                        |
| Protection class        | II                                                                                          |
| Ambient temperature     | -20 – 40 °C                                                                                 |
| Housing material        | Stainless steel                                                                             |
| Cover material          | Plastic, opal                                                                               |
|                         |                                                                                             |