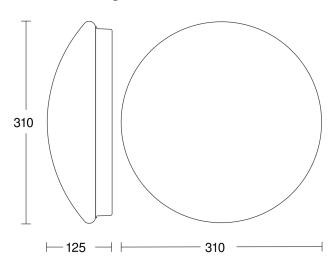

### **Dimension Drawing**

### **Technical specifications**

| Dimensions (Ø x H)                          | 310 x 125 mm                            |
|---------------------------------------------|-----------------------------------------|
| Mains power supply                          | 220 – 240 V / 50 – 60 Hz                |
| Sensor Technology                           | High frequency                          |
| Transmitter power                           | < 1 mW                                  |
| Output                                      | 9,5 W                                   |
| Interconnection                             | Yes                                     |
| Luminous flux                               | 1000 lm                                 |
| Colour temperature                          | 3000 K                                  |
| Colour variation LED                        | SDCM3                                   |
| Colour Rendering Index CRI                  | 90-100                                  |
| Lamp                                        | LED cannot be replaced                  |
| LED life expectancy (max. °C)               | 50000 h                                 |
| Drop in luminous flux in accordan with LM80 | nce<br>L70B10                           |
| Base                                        | without                                 |
| LED cooling system                          | Passive Thermo Control                  |
| With motion detector                        | Yes                                     |
| Detection                                   | also through glass, wood and stud walls |
| Detection angle                             | 360 °                                   |
| Angle of aperture                           | 160 °                                   |
|                                             |                                         |