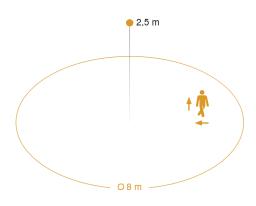

#### **Detection Zone**

Mögliche Montagehöhe: 2,00 m – 4,00 m

Orange: radial und tangential

| Electronic scalability     | Yes            |
|----------------------------|----------------|
| Mechanical scalability     | No             |
| Reach, radial              | Ø 8 m (50 m²)  |
| Continuous light           | selectable, 4h |
| Photo-cell controller      | Yes            |
| Twilight setting           | 2 – 2000 lx    |
| Time setting               | 5 s – 15 Min.  |
| Basic light level function | No             |
| Soft light start           | No             |
| Impact resistance          | IK03           |
| IP-rating                  | IP44           |
| Protection class           | II             |
| Ambient temperature        | -10 – 40 °C    |
| Housing material           | Glass          |
| Cover material             | Glass opal     |
| Manufacturer's Warranty    | 3 years        |
| Settings via               | Potentiometers |
| PU1, EAN                   | 4007841053987  |