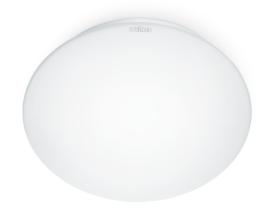

## Sensor-switched indoor light

# **RS 160 LED Glas**

EAN 4007841 053987

verride networl ca

**Function description** 

Can be interconnected with XXL lighting. The sensor-switched indoor light in exquisite opal glass sets off walls and ceilings in corridors, hallways, stairwells or bathrooms with stunning effect. 3000 K colour temperature, 1000 lm light output, 9,5 W consumption. With 360° high-frequency sensor and 3 to 8 m reach. Facility for connecting external fan. With optional manual override (4 h). Can be interconnected to create lighting groups.