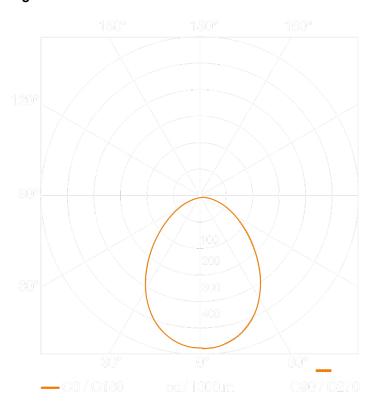

istance                             | IK00                      |
| IP rating                                     | IP20                      |
| Protection class                              | II                        |
| Ambient temperature                           | -10 – 40 °C               |
| Housing material                              | Aluminium                 |
| Cover material                                | Plastic, opal             |
| Manufacturer's Warranty                       | 5 years                   |
| Version                                       | Slave - warm white        |
|                                               |                           |

## Data sheet



Indoor light

# **RS PRO DL LED 20 W**

EAN 4007841007775

#### Light distribution curve 1