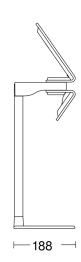

### **Technical specifications**

| Dimensions (L x W x H)                        | 188 x 194 x 1178 mm     |
|-----------------------------------------------|-------------------------|
| Sensor Technology                             | passive infrared        |
| Output                                        | 1,2 W                   |
| Luminous flux                                 | 150 lm                  |
| Colour temperature                            | 4000 K                  |
| Colour variation LED                          | SDCM5                   |
| Colour Rendering Index CRI                    | 80-89                   |
| With lamp                                     | Yes, STEINEL LED system |
| Lamp                                          | LED cannot be replaced  |
| LED life expectancy (max. °C)                 | 50000 h                 |
| Drop in luminous flux in accordance with LM80 | <sup>CE</sup> L70B10    |
| LED cooling system                            | Passive Thermo Control  |
| With motion detector                          | Yes                     |
| Detection angle                               | 140 °                   |
|                                               |                         |

## **Dimension Drawing**