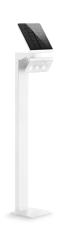

# **XSolar GL-S**

white EAN 4007841 671204

365TAGE

**1,2w** 

n

4000K neu

infrared senso

2 lux

## **Function description**

Efficient. Elegant. Versatile. Sensor-switched LED light XSolar GL-S, for pathways, gardens and patios, no power connection needed, includes bases in three lengths, 140° coverage angle, 4,000 kelvins, LED system with 150 lm, rechargeable lithium-iron-phosphate battery, on-demand lighting for up to 60 days, optional basic light level.

### **Technical specifications**

| Dimensions (L x W x H)                        | 188 x 194 x 1178 mm     |
|-----------------------------------------------|-------------------------|
| Sensor Technology                             | passive infrared        |
| Output                                        | 1,2 W                   |
| Luminous flux                                 | 150 lm                  |
| Colour temperature                            | 4000 K                  |
| Colour variation LED                          | SDCM5                   |
| Colour Rendering Index CRI                    | 80-89                   |
| With lamp                                     | Yes, STEINEL LED system |
| Lamp                                          | LED cannot be replaced  |
| LED life expectancy (max. °C)                 | 50000 h                 |
| Drop in luminous flux in accordance with LM80 | <sup>CE</sup> L70B10    |
| LED cooling system                            | Passive Thermo Control  |
| With motion detector                          | Yes                     |
| Detection angle                               | 140 °                   |
|                                               |                         |