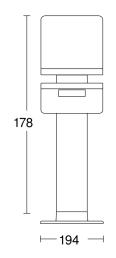

### **Technical specifications**

| Dimensions (L x W x H)                        | 188 x 194 x 1178 mm     |
|-----------------------------------------------|-------------------------|
| Sensor Technology                             | passive infrared        |
| Output                                        | 1,2 W                   |
| Luminous flux                                 | 150 lm                  |
| Colour temperature                            | 4000 K                  |
| Colour variation LED                          | SDCM5                   |
| Colour Rendering Index CRI                    | 80-89                   |
| With lamp                                     | Yes, STEINEL LED system |
| Lamp                                          | LED cannot be replaced  |
| LED life expectancy (max. °C)                 | 50000 h                 |
| Drop in luminous flux in accordance with LM80 | <sup>CE</sup> L70B10    |
| LED cooling system                            | Passive Thermo Control  |
| With motion detector                          | Yes                     |
| Detection angle                               | 140 °                   |
|                                               |                         |

## **Dimension Drawing**