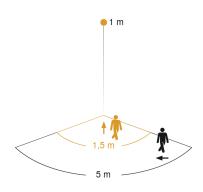

### **Detection Zone**

Mögliche Montagehöhe: – Orange: radial Schwarz: tangential