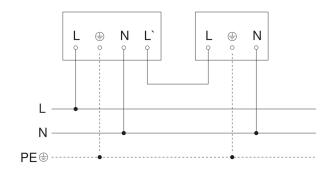

C)                 | 50000 h                                    |
| Drop in luminous flux in accordance with LM80 | L70B10                                     |
| LED cooling system                            | HCMC (High Conductive Magnesium Composite) |
| With motion detector                          | No                                         |

| No            |
|---------------|
| No            |
| No            |
| IK03          |
| IP44          |
| II            |
| -20 - 40 °C   |
| НСМС          |
| Plastic, opal |
| 5 years       |
| 0,534 kg      |
| graphite      |
| 4007841030094 |
|               |

# LED Floodlight XLED home 2 XL SL graphite

EAN 4007841 030094



#### **Dimension Drawing**



# Light Distribution Curve



### Master/slave interconnection circuit diagram