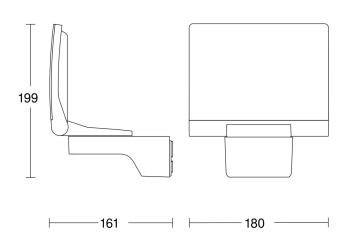

#### **Dimension Drawing**

## **Technical specifications**

| Dimensions (L x W x H)                        | 199 x 180 x 161 mm                         |
|-----------------------------------------------|--------------------------------------------|
| Mains power supply                            | 230 – 240 V / 50 – 60 Hz                   |
| Output                                        | 20 W                                       |
| Luminous flux                                 | 1608 lm                                    |
| Colour temperature                            | 4000 K                                     |
| Colour variation LED                          | SDCM3                                      |
| Colour Rendering Index CRI                    | 80-89                                      |
| With lamp                                     | Yes, STEINEL LED system                    |
| Lamp                                          | LED cannot be replaced                     |
| LED life expectancy (max. °C)                 | 50000 h                                    |
| Drop in luminous flux in accordance with LM80 | L70B10                                     |
| LED cooling system                            | HCMC (High Conductive Magnesium Composite) |
| With motion detector                          | No                                         |