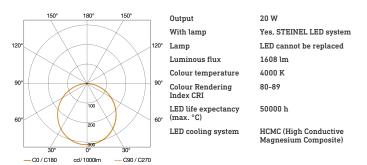

# Light Distribution Curve

## **Technical specifications**

| Dimensions (L x W x H)                        | 199 x 180 x 161 mm                         |
|-----------------------------------------------|--------------------------------------------|
| Mains power supply                            | 230 – 240 V / 50 – 60 Hz                   |
| Output                                        | 20 W                                       |
| Luminous flux                                 | 1608 lm                                    |
| Colour temperature                            | 4000 K                                     |
| Colour variation LED                          | SDCM3                                      |
| Colour Rendering Index CRI                    | 80-89                                      |
| With lamp                                     | Yes, STEINEL LED system                    |
| Lamp                                          | LED cannot be replaced                     |
| LED life expectancy (max. °C)                 | 50000 h                                    |
| Drop in luminous flux in accordance with LM80 | L70B10                                     |
| LED cooling system                            | HCMC (High Conductive Magnesium Composite) |
| With motion detector                          | No                                         |