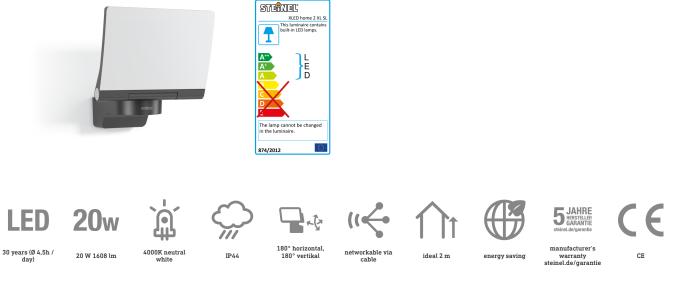

#### **Function description**

Highly flexible XL version. XLED home 2 XL SL - outdoor floodlight without sensor. Highly efficient LEDs for perfectly illuminating larger areas (1608 lm at 20 W consumption). Opal cover and 4000 K for optimum lighting. Flexible LED panel – tilts and turns through 180°. High thermal conductivity magnesium composite cooling system (HCMC).

## **Technical specifications**

| Dimensions (L x W x H)                        | 199 x 180 x 161 mm                         |
|-----------------------------------------------|--------------------------------------------|
| Mains power supply                            | 230 – 240 V / 50 – 60 Hz                   |
| Output                                        | 20 W                                       |
| Luminous flux                                 | 1608 lm                                    |
| Colour temperature                            | 4000 K                                     |
| Colour variation LED                          | SDCM3                                      |
| Colour Rendering Index CRI                    | 80-89                                      |
| With lamp                                     | Yes, STEINEL LED system                    |
| Lamp                                          | LED cannot be replaced                     |
| LED life expectancy (max. °C)                 | 50000 h                                    |
| Drop in luminous flux in accordance with LM80 | L70B10                                     |
| LED cooling system                            | HCMC (High Conductive Magnesium Composite) |
| With motion detector                          | No                                         |