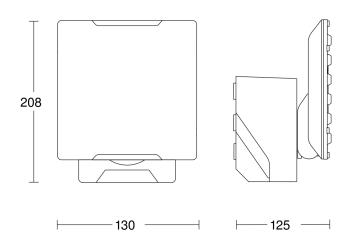

## **Technical specifications**

| Dimensions (L x W x H)                        | 208 x 178 x 130 mm       |
|-----------------------------------------------|--------------------------|
| Mains power supply                            | 220 – 240 V / 50 – 60 Hz |
| Mounting height max.                          | 6,00 m                   |
| Output                                        | 48 W                     |
| Luminous flux                                 | 4400 lm                  |
| Colour temperature                            | 4000 K                   |
| Colour variation LED                          | SDCM3                    |
| Colour Rendering Index CRI                    | 80-89                    |
| With lamp                                     | Yes, STEINEL LED system  |
| Lamp                                          | LED cannot be replaced   |
| LED life expectancy (max. °C)                 | 50000 h                  |
| Drop in luminous flux in accordance with LM80 | E70B10                   |
| LED cooling system                            | Passive Thermo Control   |
| With motion detector                          | No                       |
|                                               |                          |

## **Dimension Drawing**