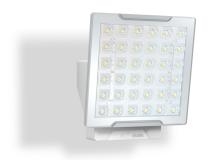

### **Function description**

Extra brightness. XLED PRO Square XL SL – the tilting and turning slave version without sensor in black or white. Ingenious lens matrix for illuminating large areas with 4400 lm of day-bright light (48 W). Basic-light LEDs for better orientation. High-quality aluminium heat sink.

## **Technical specifications**

| Dimensions (L x W x H)                        | 208 x 178 x 130 mm       |
|-----------------------------------------------|--------------------------|
| Mains power supply                            | 220 – 240 V / 50 – 60 Hz |
| Mounting height max.                          | 6,00 m                   |
| Output                                        | 48 W                     |
| Luminous flux                                 | 4400 lm                  |
| Colour temperature                            | 4000 K                   |
| Colour variation LED                          | SDCM3                    |
| Colour Rendering Index CRI                    | 80-89                    |
| With lamp                                     | Yes, STEINEL LED system  |
| Lamp                                          | LED cannot be replaced   |
| LED life expectancy (max. °C)                 | 50000 h                  |
| Drop in luminous flux in accordance with LM80 | E70B10                   |
| LED cooling system                            | Passive Thermo Control   |
| With motion detector                          | No                       |
|                                               |                          |