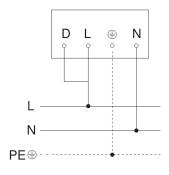

| IP54                      |
| Protection class                | I                         |
| Ambient temperature             | -20 – 40 °C               |
| Housing material                | Aluminium                 |
| Cover material                  | Plastic, transparent      |
| Manufacturer's Warranty         | 5 years                   |
| PU1, net weight                 | 1,811 kg                  |
| Version                         | white                     |
| PU1, EAN                        | 4007841009984             |
|                                 |                           |

#### **Accessories**

EAN 4007841 007638 Remote control RC9

## LED Floodlight

# **XLED PRO Square XL SL**

white EAN 4007841 009984



## **Dimension Drawing**



## Slave circuit diagram