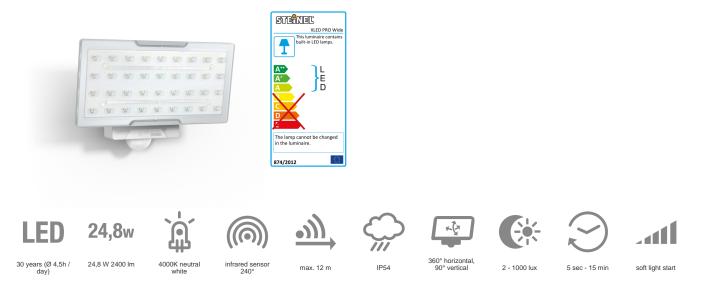

### **Function description**

Lighting precision on a broad front. XLED PRO Wide sensor-switched floodlight with even light pattern thanks to the precision lens matrix. Fully tilting and turning flat-design light head. With a mounting height of up to 6 m, ideal for illuminating large rectangular areas. Powerful high-end LEDs giving 2400 lm of light at 24.8 W. Sensor with 240° coverage and 12 m reach. Linear basic light level. High-quality aluminium heat sink. For integrating into the eNet system using eNet wireless standard.

#### **Technical specifications**

| Dimensions (L x W x H)        | 126 x 265 x 188 mm       |
|-------------------------------|--------------------------|
| Mains power supply            | 220 – 240 V / 50 – 60 Hz |
| Mounting height max.          | 6,00 m                   |
| Sensor Technology             | passive infrared         |
| Output                        | 24,8 W                   |
| Interconnection               | Yes                      |
| Luminous flux                 | 2400 lm                  |
| Colour temperature            | 4000 K                   |
| Colour variation LED          | SDCM3                    |
| Colour Rendering Index CRI    | 80-89                    |
| With lamp                     | Yes, STEINEL LED system  |
| Lamp                          | LED cannot be replaced   |
| LED life expectancy (max. °C) | 50000 h                  |
| LED cooling system            | Passive Thermo Control   |
| With motion detector          | Yes                      |
| Detection angle               | 240 °                    |
| Angle of aperture             | 180 °                    |
|                               |                          |

| Yes                  |
|----------------------|
| Yes                  |
| r = 3 m (19 m²)      |
| r = 12 m (302 m²)    |
| Yes                  |
| 2 – 1000 lx          |
| IK03                 |
| IP54                 |
| I                    |
| -20 – 40 °C          |
| Aluminium            |
| Plastic, transparent |
| 5 years              |
| 1,870 kg             |
| eNet - white         |
| 4007841010218        |
|                      |