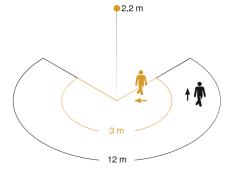

## **Detection Zone**

| Yes                  |
|----------------------|
| Yes                  |
| r = 3 m (19 m²)      |
| r = 12 m (302 m²)    |
| Yes                  |
| 2 – 1000 lx          |
| IK03                 |
| IP54                 |
| I                    |
| -20 – 40 °C          |
| Aluminium            |
| Plastic, transparent |
| 5 years              |
| 1,870 kg             |
| eNet - white         |
| 4007841010218        |
|                      |