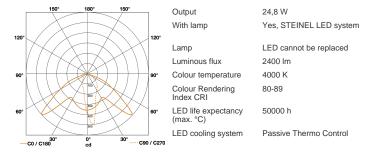

## **Light Distribution Curve**

#### **Technical specifications**

| Dimensions (L x W x H)        | 126 x 265 x 188 mm       |
|-------------------------------|--------------------------|
| Mains power supply            | 220 – 240 V / 50 – 60 Hz |
| Mounting height max.          | 6,00 m                   |
| Sensor Technology             | passive infrared         |
| Output                        | 24,8 W                   |
| Interconnection               | Yes                      |
| Luminous flux                 | 2400 lm                  |
| Colour temperature            | 4000 K                   |
| Colour variation LED          | SDCM3                    |
| Colour Rendering Index CRI    | 80-89                    |
| With lamp                     | Yes, STEINEL LED system  |
| Lamp                          | LED cannot be replaced   |
| LED life expectancy (max. °C) | 50000 h                  |
| LED cooling system            | Passive Thermo Control   |
| With motion detector          | Yes                      |
| Detection angle               | 240 °                    |
| Angle of aperture             | 180 °                    |
|                               |                          |