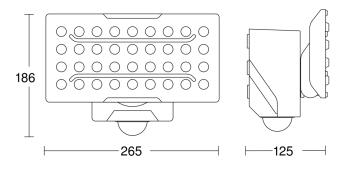

# Dimension Drawing

Mögliche Montagehöhe: 2,00 m – 6,00 m Orange: radial Schwarz: tangential

#### **Technical specifications**

| Dimensions (L x W x H)        | 126 x 265 x 188 mm       |
|-------------------------------|--------------------------|
| Mains power supply            | 220 – 240 V / 50 – 60 Hz |
| Mounting height max.          | 6,00 m                   |
| Sensor Technology             | passive infrared         |
| Output                        | 24,8 W                   |
| Interconnection               | Yes                      |
| Luminous flux                 | 2400 lm                  |
| Colour temperature            | 4000 K                   |
| Colour variation LED          | SDCM3                    |
| Colour Rendering Index CRI    | 80-89                    |
| With lamp                     | Yes, STEINEL LED system  |
| Lamp                          | LED cannot be replaced   |
| LED life expectancy (max. °C) | 50000 h                  |
| LED cooling system            | Passive Thermo Control   |
| With motion detector          | Yes                      |
| Detection angle               | 240 °                    |
| Angle of aperture             | 180 °                    |
|                               |                          |