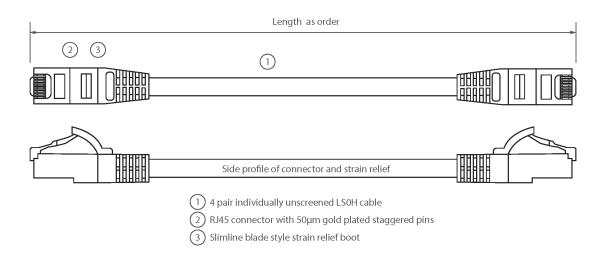

#### **Product drawing**

Item Code: 100-336

| Cable construction | 1x4 |
|--------------------|-----|
| AWG-size           | 24  |
| Pin assignment     | 1:1 |