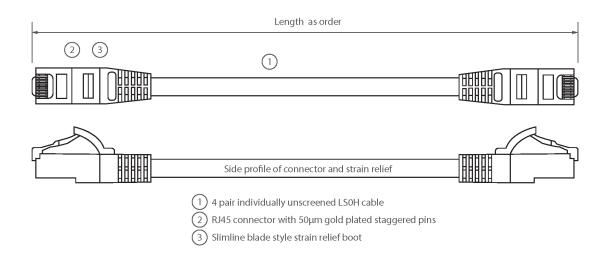

#### **Product drawing**

Item Code: 100-335

| Cable construction | 1x4 |
|--------------------|-----|
| AWG-size           | 24  |
| Pin assignment     | 1:1 |