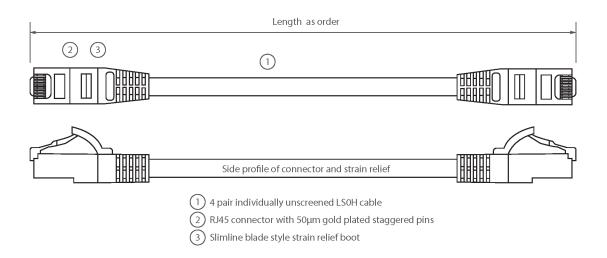

#### **Product drawing**

Item Code: 100-310

| Cable construction | 1x4 |
|--------------------|-----|
| AWG-size           | 24  |
| Pin assignment     | 1:1 |