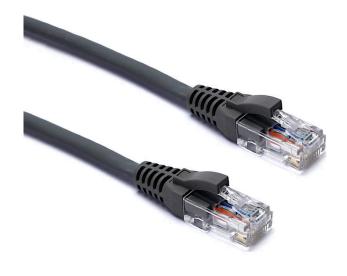

Item Code: 100-310

- X Cat6 compliant
- X Blade style "slimline" moulded strain relief boot with clip protector
- X LSOH outer sheath
- X Individually packaged
- X "Stepped" RJ45 connector pins
- X T568B wiring
- X CIBSE TM65 Embodied Carbon: 0.218 kg CO2e

#### **Product Overview**

Excel Category 6 U/UTP patch leads are manufactured and tested to ISO 11801, EN 50173 & TIA/EIA 568 requirements for patch cord assemblies and provide optimum performance levels for structured cabling installations.

#### **Product Specifications**

| Feature                        | Values     |
|--------------------------------|------------|
| Cable type                     | U/UTP      |
| Category                       | 6          |
| Length                         | 1 m        |
| Type of connector connection 1 | RJ45 8(8)  |
| Type of connector connection 2 | RJ45 8(8)  |
| Outer sheath colour            | Grey       |
| Strain relief boot             | Moulded-on |
| Lockable                       | no         |
| Strain relief boot colour      | Grey       |
| Flame retardant version        | yes        |