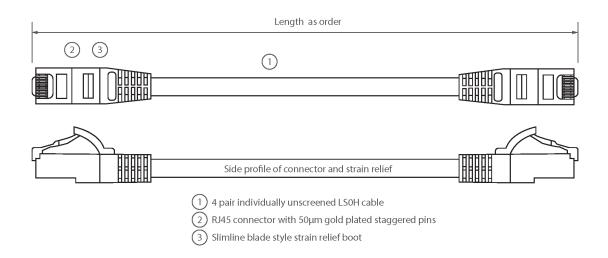

#### **Product drawing**

Item Code: 100-312

- X Cat6 compliant
- X Blade style "slimline" moulded strain relief boot with clip protector
- X LSOH outer sheath
- X Individually packaged
- X "Stepped" RJ45 connector pins
- X T568B wiring
- X CIBSE TM65 Embodied Carbon: 0.218 kg CO2e

Item Code: 100-312

| Cable construction | 1x4 |
|--------------------|-----|
| AWG-size           | 24  |
| Pin assignment     | 1:1 |