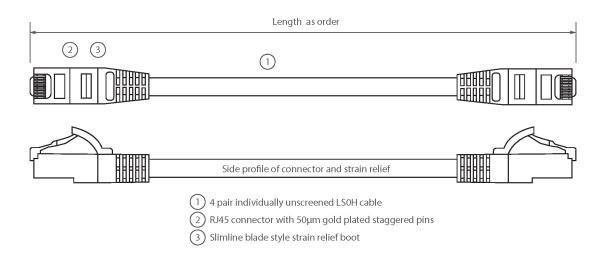

#### **Product drawing**

Item Code: 100-321

| Cable construction | 1x4 |
|--------------------|-----|
| AWG-size           | 24  |
| Pin assignment     | 1:1 |