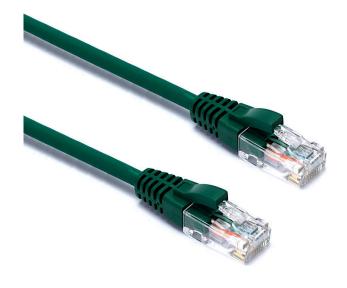

#### **Product Specifications**

| Feature                        | Values     |
|--------------------------------|------------|
| Cable type                     | U/UTP      |
| Category                       | 6          |
| Length                         | 2 m        |
| Type of connector connection 1 | RJ45 8(8)  |
| Type of connector connection 2 | RJ45 8(8)  |
| Outer sheath colour            | Green      |
| Strain relief boot             | Moulded-on |
| Lockable                       | no         |
| Strain relief boot colour      | Green      |
| Flame retardant version        | yes        |