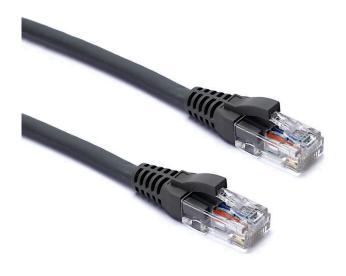

Item Code: 100-337

- X Cat6 compliant
- X Backward compatible
- X Independently verified
- X Choice of colours and lengths
- Blade style "slimline" moulded strain relief boot with clip protector
- X LS0H outer sheath
- X Individually packaged

#### **Product Overview**

Excel Category 6 U/UTP patch leads are manufactured and tested to ISO 11801, EN 50173 & TIA/EIA 568 requirements for patch cord assemblies and provide optimum performance levels for structured cabling installations.

#### **Product Specifications**

| Feature                        | Values     |
|--------------------------------|------------|
| Cable type                     | U/UTP      |
| Category                       | 6          |
| Length                         | 20 m       |
| Type of connector connection 1 | RJ45 8(8)  |
| Type of connector connection 2 | RJ45 8(8)  |
| Outer sheath colour            | Grey       |
| Strain relief boot             | Moulded-on |
| Lockable                       | no         |
| Strain relief boot colour      | Grey       |
| Flame retardant version        | yes        |