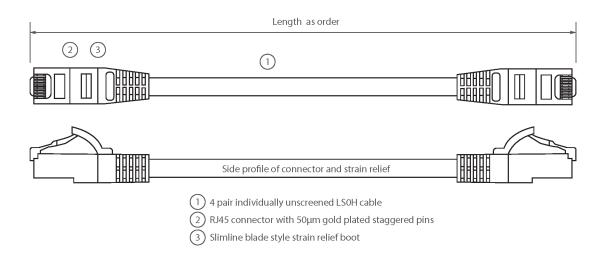

#### **Product drawing**

Item Code: 100-337

- X Cat6 compliant
- X Backward compatible
- X Independently verified
- X Choice of colours and lengths
- Blade style "slimline" moulded strain relief boot with clip protector
- X LS0H outer sheath
- X Individually packaged

Item Code: 100-337

| Cable construction | 1x4 |
|--------------------|-----|
| AWG-size           | 24  |
| Pin assignment     | 1:1 |