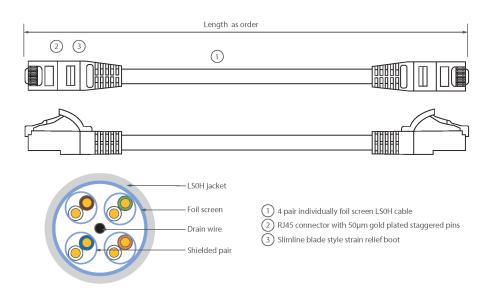

#### **Product drawing**

Each Excel Category 6A patch lead consists of 4 twisted pairs of 26AWG stranded copper wires, an aluminium/polyester foil tape provides an individual screen for each pair. These pairs are then cabled together, with different lay lengths to ensure optimum performance. Staggered pin RJ45 Screened plugs, terminate the cable, and each lead is fitted with colour coded slimline moulded boots, suitable for use in high density router or switch blades.