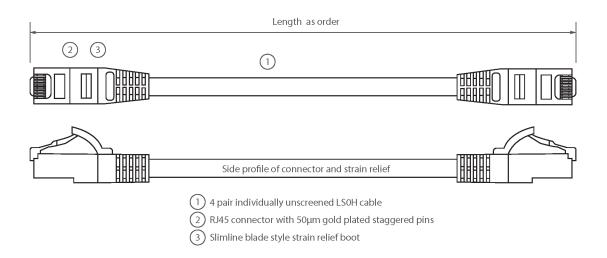

#### **Product drawing**

Item Code: 100-421

- X Cat6 compliant
- X Backward compatible
- X Independently verified
- X Choice of colours and lengths
- X Blade style "slimline" moulded strain relief boot with clip protector
- X LS0H outer sheath
- X Individually packaged

Item Code: 100-421

| Cable construction | 1x4 |
|--------------------|-----|
| AWG-size           | 24  |
| Pin assignment     | 1:1 |