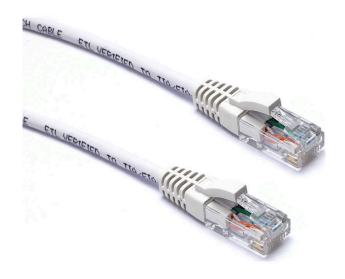

Item Code: 100-421

- X Cat6 compliant
- X Backward compatible
- X Independently verified
- X Choice of colours and lengths
- X Blade style "slimline" moulded strain relief boot with clip protector
- X LS0H outer sheath
- X Individually packaged

#### **Product Overview**

Excel Category 6 U/UTP patch leads are manufactured and tested to ISO 11801, EN 50173 & TIA/EIA 568 requirements for patch cord assemblies and provide optimum performance levels for structured cabling installations.

#### **Product Specifications**

| Feature                        | Values     |
|--------------------------------|------------|
| Cable type                     | U/UTP      |
| Category                       | 6          |
| Length                         | 10 m       |
| Type of connector connection 1 | RJ45 8(8)  |
| Type of connector connection 2 | RJ45 8(8)  |
| Outer sheath colour            | White      |
| Strain relief boot             | Moulded-on |
| Lockable                       | no         |
| Strain relief boot colour      | White      |
| Flame retardant version        | yes        |
|                                |            |