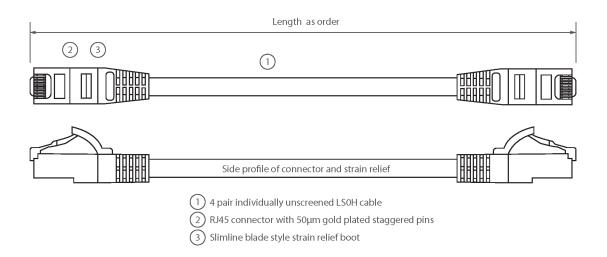

#### **Product drawing**

Item Code: 100-417

- X Cat6 compliant
- X Blade style "slimline" moulded strain relief boot with clip protector
- X LSOH outer sheath
- X Individually packaged
- X "Stepped" RJ45 connector pins
- X T568B wiring
- X CIBSE TM65 Embodied Carbon: 0.218 kg CO2e

Item Code: 100-417

| Cable construction | 1x4 |
|--------------------|-----|
| AWG-size           | 24  |
| Pin assignment     | 1:1 |