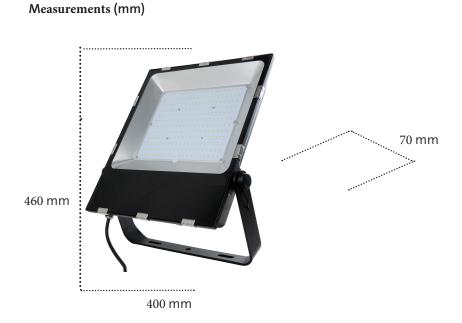

| Product name: | TSR-Proled Plus 32000      |
|---------------|----------------------------|
| Product code: | 60007015                   |
| Lumen output: | 32.000lm                   |
| Consumption:  | 200W                       |
| Color temp:   | 5000K                      |
| IP Class:     | IP44 (housing IP65)        |
| Lifetime:     | 50.000h L70                |
| Led modules:  | Philips Lumileds 5050      |
| Drivers:      | 1x MeanWell                |
| Material:     | Marine Aluminium and Glass |
| Warranty:     | 5 years                    |
| Weight:       | 7,5Kg                      |