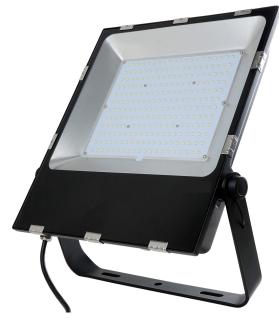

## **PROLED PLUS 32000**

- Long lifetime
- Extreme power effiency 160lm/w
- Shock proof design
- Ideal for walls, masts and high installation
- Working voltage 220-240V and 50-60Hz
- Robust design

Product is delivered with integrated 5m H07RN-F connection cord with schuko plug

| Product name: | TSR-Proled Plus 32000      |
|---------------|----------------------------|
| Product code: | 60007015                   |
| Lumen output: | 32.000lm                   |
| Consumption:  | 200W                       |
| Color temp:   | 5000K                      |
| IP Class:     | IP44 (housing IP65)        |
| Lifetime:     | 50.000h L70                |
| Led modules:  | Philips Lumileds 5050      |
| Drivers:      | 1x MeanWell                |
| Material:     | Marine Aluminium and Glass |
| Warranty:     | 5 years                    |
| Weight:       | 7,5Kg                      |