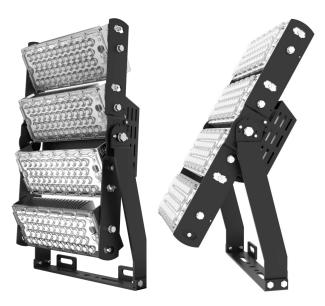

## PROLED PLUS 64000

HIGH MAST LIGHT

- Long lifetime
- Extreme power effiency 160lm/w
- Shock proof design
- Ideal for cranes and high installation
- 4pcs. of 100W modules with 15 degrees beam, that can be directed individually
- Working voltage 220-240V and 50-60Hz
- Robust design

Product is delivered with integrated 5m H07RN-F connection cord with schuko plug

## Measurements (mm)

597 mm

362 mm

Product name: TSR-Proled Plus 64000 60007400 Product code: Lumen output: 64.000lm Consumption: 400W Color temp: 5000K IP Class: IP44 (housing IP65) Lifetime: 50.000h L70 Philips Lumileds 5050 Led modules: Drivers: 2x MeanWell Marine Aluminium and PC Material: Warranty: 5 years Weight: 9,9Kg