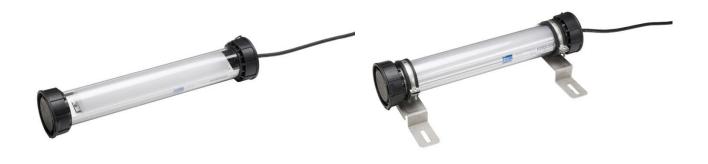

## **Datasheet** SLAM FIXED® Nordic 1LED WS

| ATEXOR code                        | SF1LED                                                                |  |  |
|------------------------------------|-----------------------------------------------------------------------|--|--|
| Product description                | Explosion protected luminary for fixed use                            |  |  |
| ATEX marking                       | Tyll 2 C Tyle mb en ie IIC T4 Cb                                      |  |  |
|                                    | Ex II 2 G Ex e mb op is IIC 14 Gb Ex II 2 D Ex tb op is IIIC T90°C Db |  |  |
|                                    |                                                                       |  |  |
| Temperature classification         | T4 (internal)                                                         |  |  |
|                                    | T90 °C (external)                                                     |  |  |
| Operating temperature              | -40°C +40°C                                                           |  |  |
| Light source                       | 1 Led module with SafeEye® technology                                 |  |  |
| Light emitted at source            | approx. 2825 lm                                                       |  |  |
| Luminous flux (measured)           | 1595 lm                                                               |  |  |
| Colour temperature                 | 4600 - 5700 K                                                         |  |  |
| Colour rendering index             | >80                                                                   |  |  |
| Photobiological safety             | Exempt group (No marking required, safe in normal use)                |  |  |
| Supply Voltage                     | 110VAC/DC, 230VAC +/- 6%, 50/60Hz                                     |  |  |
| Supply Current (typical)           | 110V~0,2A. 230V~0,1A                                                  |  |  |
| Electrical class                   | Class 1 (110VAC/DC, 230 VAC)                                          |  |  |
| Power                              | < 25 W                                                                |  |  |
| Cable                              | MCMK 2x2,5/2,5 or equivalent for fixed use                            |  |  |
| Cable gland                        | M25 (for 10-17mm ø cable), installed with cable.                      |  |  |
| Plug and socket                    | Not applicable                                                        |  |  |
| Enclosure                          | Dissipative materials (PC & TPE)                                      |  |  |
| Ingress protection                 | IP66                                                                  |  |  |
| IK class                           | 08                                                                    |  |  |
| Weight (without cable and fixings) | 1,8 kg                                                                |  |  |
| Accessories                        | 70905 ceiling fixing                                                  |  |  |
|                                    | 70904 pole fixing                                                     |  |  |