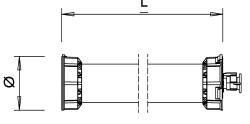

## **Datasheet** SLAM FIXED® Nordic 1LED WS

|                            | Dimensions / mm |     |
|----------------------------|-----------------|-----|
| Product model              | L               | Ø   |
| SLAM FIXED® Nordic 1LED WS | 535             | 115 |