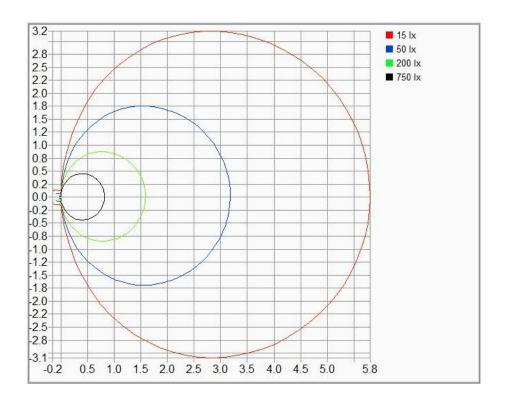

## **Datasheet** SLAM FIXED® Nordic 1LED WS

| ATEXOR code                        | SF1LED                                                                |  |  |
|------------------------------------|-----------------------------------------------------------------------|--|--|
| Product description                | Explosion protected luminary for fixed use                            |  |  |
| ATEX marking                       | Tyll 2 C Tyle mb en ie IIC T4 Cb                                      |  |  |
|                                    | Ex II 2 G Ex e mb op is IIC 14 Gb Ex II 2 D Ex tb op is IIIC T90°C Db |  |  |
|                                    |                                                                       |  |  |
| Temperature classification         | T4 (internal)                                                         |  |  |
|                                    | T90 °C (external)                                                     |  |  |
| Operating temperature              | -40°C +40°C                                                           |  |  |
| Light source                       | 1 Led module with SafeEye® technology                                 |  |  |
| Light emitted at source            | approx. 2825 lm                                                       |  |  |
| Luminous flux (measured)           | 1595 lm                                                               |  |  |
| Colour temperature                 | 4600 - 5700 K                                                         |  |  |
| Colour rendering index             | >80                                                                   |  |  |
| Photobiological safety             | Exempt group (No marking required, safe in normal use)                |  |  |
| Supply Voltage                     | 110VAC/DC, 230VAC +/- 6%, 50/60Hz                                     |  |  |
| Supply Current (typical)           | 110V~0,2A. 230V~0,1A                                                  |  |  |
| Electrical class                   | Class 1 (110VAC/DC, 230 VAC)                                          |  |  |
| Power                              | < 25 W                                                                |  |  |
| Cable                              | MCMK 2x2,5/2,5 or equivalent for fixed use                            |  |  |
| Cable gland                        | M25 (for 10-17mm ø cable), installed with cable.                      |  |  |
| Plug and socket                    | Not applicable                                                        |  |  |
| Enclosure                          | Dissipative materials (PC & TPE)                                      |  |  |
| Ingress protection                 | IP66                                                                  |  |  |
| IK class                           | 08                                                                    |  |  |
| Weight (without cable and fixings) | 1,8 kg                                                                |  |  |
| Accessories                        | 70905 ceiling fixing                                                  |  |  |
|                                    | 70904 pole fixing                                                     |  |  |