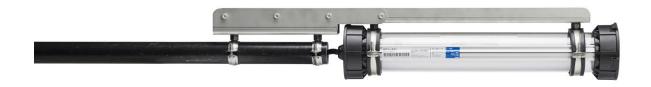

## **Datasheet** SLAM FIXED® Nordic 1LED WS

| ATEXOR code                        | SF1LED                                                                |  |  |
|------------------------------------|-----------------------------------------------------------------------|--|--|
| Product description                | Explosion protected luminary for fixed use                            |  |  |
| ATEX marking                       | Tyll 2 C Tyle mb en ie IIC T4 Cb                                      |  |  |
|                                    | Ex II 2 G Ex e mb op is IIC 14 Gb Ex II 2 D Ex tb op is IIIC T90°C Db |  |  |
|                                    |                                                                       |  |  |
| Temperature classification         | T4 (internal)                                                         |  |  |
|                                    | T90 °C (external)                                                     |  |  |
| Operating temperature              | -40°C +40°C                                                           |  |  |
| Light source                       | 1 Led module with SafeEye® technology                                 |  |  |
| Light emitted at source            | approx. 2825 lm                                                       |  |  |
| Luminous flux (measured)           | 1595 lm                                                               |  |  |
| Colour temperature                 | 4600 - 5700 K                                                         |  |  |
| Colour rendering index             | >80                                                                   |  |  |
| Photobiological safety             | Exempt group (No marking required, safe in normal use)                |  |  |
| Supply Voltage                     | 110VAC/DC, 230VAC +/- 6%, 50/60Hz                                     |  |  |
| Supply Current (typical)           | 110V~0,2A. 230V~0,1A                                                  |  |  |
| Electrical class                   | Class 1 (110VAC/DC, 230 VAC)                                          |  |  |
| Power                              | < 25 W                                                                |  |  |
| Cable                              | MCMK 2x2,5/2,5 or equivalent for fixed use                            |  |  |
| Cable gland                        | M25 (for 10-17mm ø cable), installed with cable.                      |  |  |
| Plug and socket                    | Not applicable                                                        |  |  |
| Enclosure                          | Dissipative materials (PC & TPE)                                      |  |  |
| Ingress protection                 | IP66                                                                  |  |  |
| IK class                           | 08                                                                    |  |  |
| Weight (without cable and fixings) | 1,8 kg                                                                |  |  |
| Accessories                        | 70905 ceiling fixing                                                  |  |  |
|                                    | 70904 pole fixing                                                     |  |  |