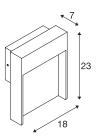

## **Light Source**

| Width          | 18 cm    |
|----------------|----------|
| Height         | 23 cm    |
| Depth          | 7 cm     |
| Net weight     | 2.004 kg |
| Gross weight   | 2.266 kg |
| BIG WHITE Page | 640      |