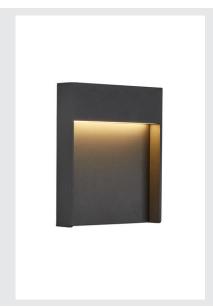

## Outdoor LED surface-mounted wall light, 3000K, IP65, anthracite

Would you like a wall light which can be fitted effortlessly? This should have a safety class of at least IP 65, and therefore be thus dustproof and protected from water spray from various directions. Our FLATT WL has IP 65 and is suitable for providing a surface, path or terrace with fantastic illumination. Are you looking for amazing light for your outdoor area? This is provided by the built-in Premium LED of the FLATT POLE 65 floor stand. Incidentally, the FLATT POLE 65 gives you even more advantages as a part of the SLV family. Because we have been successful with our lighting concepts for 40 years, and keep setting the bar higher for ourselves and our products.