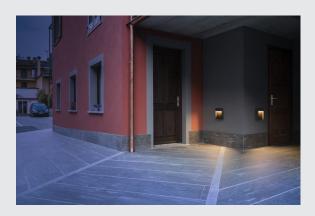

## Outdoor LED surface-mounted wall light, 3000K, IP65, anthracite

Would you like a wall light which can be fitted effortlessly? This should have a safety class of at least IP 65, and therefore be thus dustproof and protected from water spray from various directions. Our FLATT WL has IP 65 and is suitable for providing a surface, path or terrace with fantastic illumination. Are you looking for amazing light for your outdoor area? This is provided by the built-in Premium LED of the FLATT POLE 65 floor stand. Incidentally, the FLATT POLE 65 gives you even more advantages as a part of the SLV family. Because we have been successful with our lighting concepts for 40 years, and keep setting the bar higher for ourselves and our products.