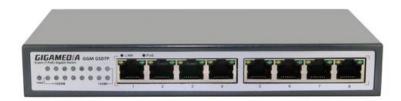

## 8-port GIGABIT, including 7 PoE port switch, budget 110 W GGM GS07P

## **Specifications**

- 10/100/1000M self-adaptive port, support PoE
- All the ports support Auto MDI/MDIX
- Each PoE port support Power up to 15.4 W (IEEE802.3af),
- Compatible with powered device applied to PoE IEEE802.3af
- Support IEEE802.3x full duplex flow control and duplex backpressure flow control function
- Automatic MAC address learning and updating
- 4K MAC Address
- 16G broadband and 192Kb forwarding memory
- High performance full load power configuration
- PoE budget : 110 Watts
- LED indicator monitor working status and help fault detection
- Comply to IEEE802.3, IEEE802.3u, IEEE802.3af, IEEE802.3at
- External power supply
- Warranty: 2 years