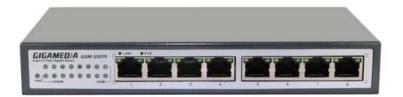

## Unmanaged Switch 8-port Gigabit inc. 7 PoE+ (110W) GGM GS07P

- 10/100/1000M self-adaptive port, support PoE
- All the ports support Auto MDI/MDIX
- Each PoE port support Power up to 15.4 W (IEEE802.3af),
- Compatible with powered device applied to PoE IEEE802.3af
- Support IEEE802.3x full duplex flow control and duplex backpressure flow control function
  - · Automatic MAC address learning and updating
  - 4K MAC Address
  - 16G broadband and 192Kb forwarding memory
  - High performance full load power configuration
  - PoE budget : 110 Watts
  - LED indicator monitor working status and help fault detection
  - Comply to IEEE802.3, IEEE802.3u, IEEE802.3af, IEEE802.3at
  - External power supply
  - Warranty: 2 years