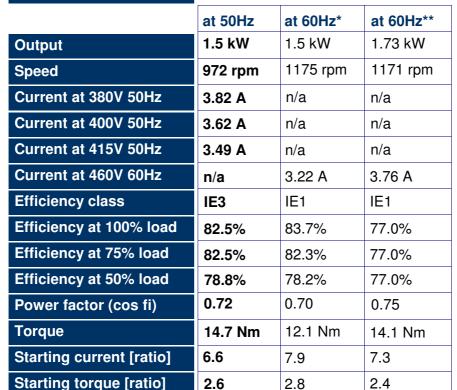

-20 °C to +40 °C, up to 1000 m above sea level **Environment conditions** 

230/400V 50Hz, 460VY 60Hz **Voltage** 

**Insulation class** F (155 °C)/ temperature rise B (80K)

2.6

3.1

**Protection** IP55

**Breakdown torque [ratio]** 

38. kg Weight

**Available Mounting** B3; B5; B3/B5; B14A; B3/B14A; B14B; B3/B14B; V1

2.8

3.5

2.4

3.0

3x PTCs **Thermal Protection** 

**Moment of Inertia** 0.0153 kg.m<sup>2</sup>

\*Nominal (50Hz) Output \*\*Increased (60Hz) Output