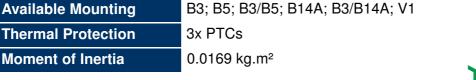

IP55

71. kg

**Protection** 

Weight

\*Nominal (50Hz) Output \*\*Increased (60Hz) Output