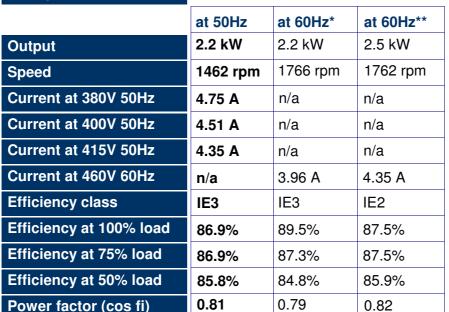

## **Squirrel Cage Induction Electric Motor**

| Standard   | IEC 60034       |
|------------|-----------------|
| Area       | Safe Area       |
| Туре       | TCA 100LA04     |
| Poles      | 4 pole          |
| Frame size | 100L            |
| Material   | Cast iron frame |
|            |                 |

Environment conditions -20 °C to +40 °C, up to 1000 m a

Voltage 230/400V 50Hz, 460VY 60Hz



Insulation class F (155°C)/ temperature rise B (80K)

14.6 Nm

8.0

2.7

3.2

Protection IP55

**Starting current [ratio]** 

**Starting torque [ratio]** 

**Breakdown torque [ratio]** 

**Torque** 

Weight 40. kg

Available Mounting B3; B5; B3/B5; B14A; B3/B14A; B14B; B3/B14B; V1

12.1 Nm

9.2

2.9

3.7

13.5 Nm

8.6

2.6

3.3

Thermal Protection 3x PTCs

Moment of Inertia 0.0113 kg.m<sup>2</sup>



\*Nominal (50Hz) Output \*\*Increased (60Hz) Output