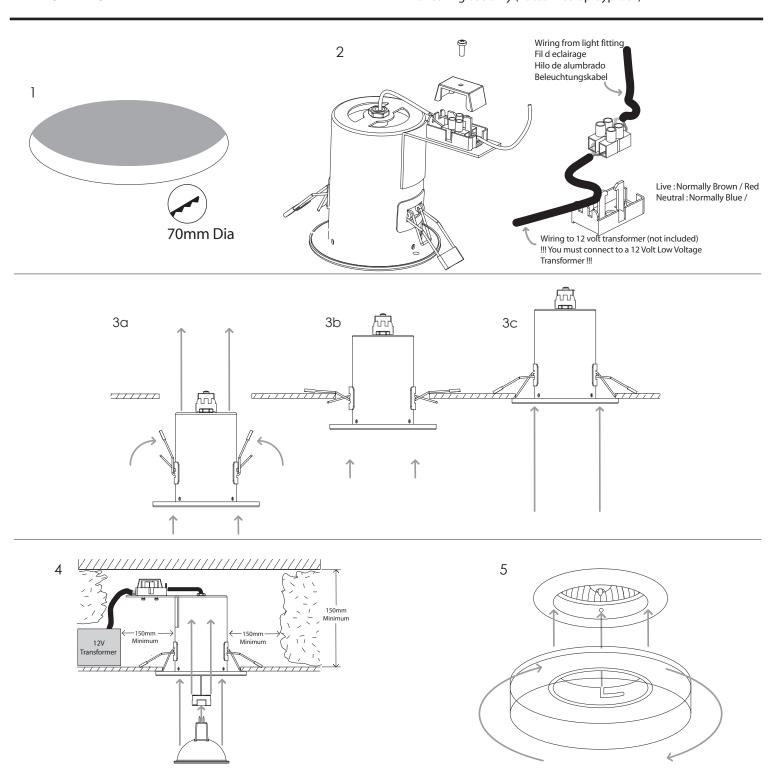

## Fire Rated Downlights

5596, 5597, 5598, 5599, 5600, 5601, 5612, 5613 5606, 5607, 5608, 5609, 5610, 5611, 5614, 5615

Please read all instructions carefully before commencing assembly. These light fittings conform to BS EN 60598

Shower Downlights, These can be used in Bathroom Zones 1, 2 & 3 For ceiling use only (Rated IP65 Sprayproof)

Astro Lighting downlighters are suitable for installation in gypsum wall board ceilings to timber floors that require up to 90min fire resistance to BS 476: Part 21: 1987 or BS EN 1365-2: 2000.

The specifier must check with the board manufacturer that the ceiling and floor system without downlighters will achieve the required fire resistance period + 10%.

Issue 5 22/02/11