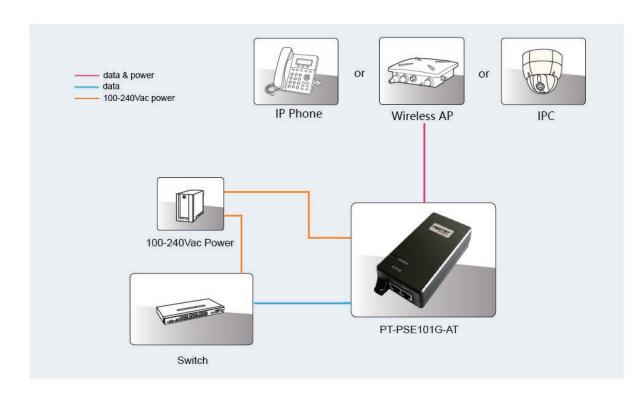

# Gigabit 802.3AT 30W PoE Injector

#### **Product Overview**

PT-PSE101G-AT is a single port PoE Injector. It provides 55Vdc, 0.55A power for remote PDs over 2-pairs. It supports both 10/100 Base-T and Gigabit device. It works for 30W PoE PDs, such as wireless APs, Network cameras, IP Phones and other high power Ethernet terminals. It fully complies to IEEE802.3at PoE standard and backward compatible with IEEE802.3af terminals.



PT-PSE101G-AT is designed for indoor use. It works with input voltage of 100-240Vac. It has detection chip inside, which will detect and classify PD before powering it. It will not apply power until a standard-compliant PD is detected. The effective distance is 100 meters over Cat5e/Cat6 cables.



#### **Product Profile**



## **Product Working Diagram**



## Specification

#### Standard

- IEEE802.3 10Base-T Ethernet
- IEEE802.3u 100Base-Tx Fast Ethernet
- IEEE802.3ab 1000Base-T Gigabit Ethernet
- Full compliant with IEEE802.3af/at
- RoHS Compliance
- WEEE Compliance

## Input & Output

- Input :100-240Vac 1.0A 50/60Hz
- Output: 55Vdc 550mA
- Power Pins: 4/5(+), 7/8(-)
- Data Speed: 10/100/1000Mbps

## **Working Environment**

- Operating Temperature: 0°C to 40°C
- Operating Humidity: 20% to 80%, non-condensation
- Storage Temperature: -20 °C to 70 °C
- Storage Humidity: 10% to 90%, non-condensation
- Operating Altitude: up to 2000meters

## **AC Surge Protection**

- Line-Earth 1.2/50us (8/20us): 2KV
- Line-Line 1.2/50us (8/20us): 1KV

## **Mechanical Characteristics**

- Case: Plastic
- Color: Black
- Mounting: Wall-mounted
- IP Rated: