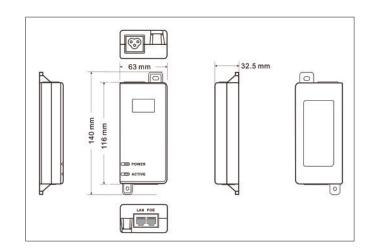

## **Mechanical Characteristics**

- Case: Plastic
- Color: Black
- Mounting: Wall-mounted
- IP Rated: IP40
- Size: 140mm X 63mm X 33mm
- Weight: 205g