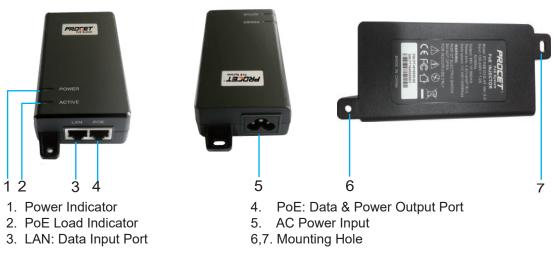

# Gigabit 802.3AT 30W PoE Injector

#### **Product Overview**

PT-PSE101G-AT is a single port PoE Injector. It provides 55Vdc, 0.55A power for remote PDs over 2-pairs. It supports both 10/100 Base-T and Gigabit device. It works for 30W PoE PDs, such as wireless APs, Network cameras, IP Phones and other high power Ethernet terminals. It fully complies to IEEE802.3at PoE standard and backward compatible with IEEE802.3af terminals.



PT-PSE101G-AT is designed for indoor use. It works with input voltage of 100-240Vac. It has detection chip inside, which will detect and classify PD before powering it. It will not apply power until a standard-compliant PD is detected. The effective distance is 100 meters over Cat5e/Cat6 cables.



#### **Product Profile**



## **Product Working Diagram**



## Specification

#### Standard

- IEEE802.3 10Base-T Ethernet
- IEEE802.3u 100Base-Tx Fast Ethernet
- IEEE802.3ab 1000Base-T Gigabit Ethernet
- Full compliant with IEEE802.3af/at
- RoHS Compliance
- WEEE Compliance

## Input & Output

- Input :100-240Vac 1.0A 50/60Hz
- Output: 55Vdc 550mA
- Power Pins: 4/5(+), 7/8(-)
- Data Speed: 10/100/1000Mbps

## **Working Environment**

- Operating Temperature: 0°C to 40°C
- Operating Humidity: 20% to 80%, non-condensation
- Storage Temperature: -20 °C to 70 °C
- Storage Humidity: 10% to 90%, non-condensation
- Operating Altitude: up to 2000meters

## **AC Surge Protection**

- Line-Earth 1.2/50us (8/20us): 2KV
- Line-Line 1.2/50us (8/20us): 1KV

## **Mechanical Characteristics**

- Case: Plastic
- Color: Black
- M