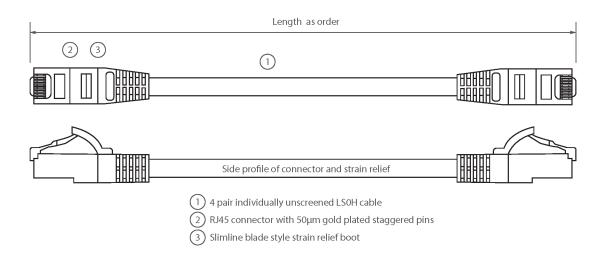

#### **Product drawing**

Item Code: 100-336

- X Cat6 compliant
- X Backward compatible
- X Independently verified
- X Choice of colours and lengths
- X Blade style "slimline" moulded strain relief boot with clip protector
- X LS0H outer sheath
- X Individually packaged

Item Code: 100-336

| Cable construction | 1x4 |
|--------------------|-----|
| AWG-size           | 24  |
| Pin assignment     | 1:1 |