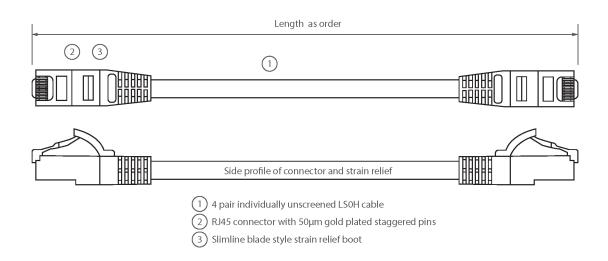

#### **Product drawing**

Item Code: 100-310

- X Cat6 compliant
- X Blade style "slimline" moulded strain relief boot with clip protector
- X LSOH outer sheath
- X Individually packaged
- X "Stepped" RJ45 connector pins
- X T568B wiring
- X CIBSE TM65 Embodied Carbon: 0.218 kg CO2e

Item Code: 100-310

| Cable construction | 1x4 |  |
|--------------------|-----|--|
| AWG-size           | 24  |  |
| Pin assignment     | 1:1 |  |