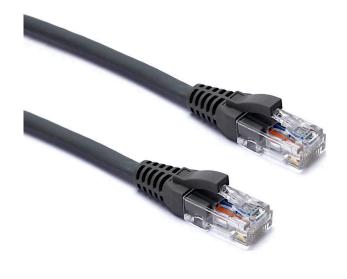

Item Code: 100-311

- X Cat6 compliant
- X Blade style "slimline" moulded strain relief boot with clip protector
- X LSOH outer sheath
- X Individually packaged
- X "Stepped" RJ45 connector pins
- X T568B wiring
- X CIBSE TM65 Embodied Carbon: 0.218 kg CO2e

#### **Product Overview**

Excel Category 6 U/UTP patch leads are manufactured and tested to ISO 11801, EN 50173 & TIA/EIA 568 requirements for patch cord assemblies and provide optimum performance levels for structured cabling installations.

#### **Product Specifications**

| ·                              |            |
|--------------------------------|------------|
| Feature                        | Values     |
| Cable type                     | U/UTP      |
| Category                       | 6          |
| Length                         | 2 m        |
| Type of connector connection 1 | RJ45 8(8)  |
| Type of connector connection 2 | RJ45 8(8)  |
| Outer sheath colour            | Grey       |
| Strain relief boot             | Moulded-on |
| Lockable                       | no         |
| Strain relief boot colour      | Grey       |
| Flame retardant version        | yes        |