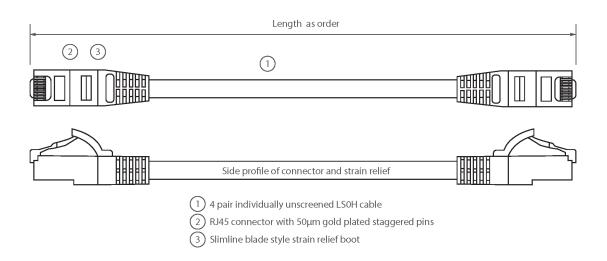

#### **Product drawing**

Item Code: 100-311

- X Cat6 compliant
- X Blade style "slimline" moulded strain relief boot with clip protector
- X LSOH outer sheath
- X Individually packaged
- X "Stepped" RJ45 connector pins
- X T568B wiring
- X CIBSE TM65 Embodied Carbon: 0.218 kg CO2e

Item Code: 100-311

| Cable construction | 1x4 |  |
|--------------------|-----|--|
| AWG-size           | 24  |  |
| Pin assignment     | 1:1 |  |