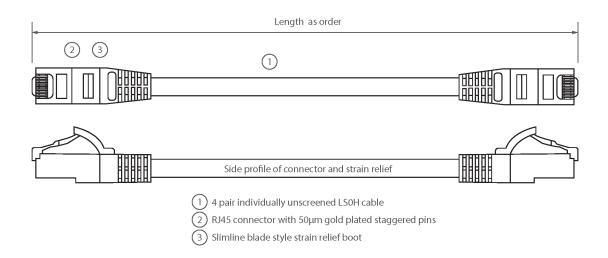

Item Code: 100-312

- X Cat6 compliant
- X Blade style "slimline" moulded strain relief boot with clip protector
- X LSOH outer sheath
- X Individually packaged
- X "Stepped" RJ45 connector pins
- X T568B wiring
- X CIBSE TM65 Embodied Carbon: 0.218 kg CO2e

Item Code: 100-312

| Cable construction | 1x4 |  |
|--------------------|-----|--|
| AWG-size           | 24  |  |
| Pin assignment     | 1:1 |  |

#### **Product drawing**