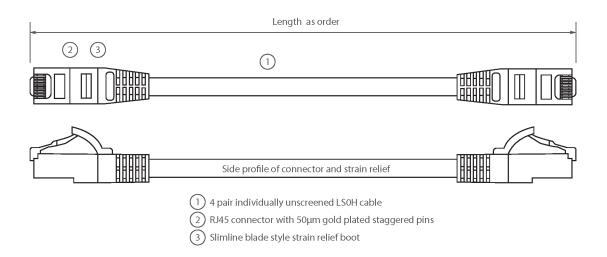

#### **Product drawing**

Item Code: 100-550

- X Cat6 compliant
- X Blade style "slimline" moulded strain relief boot with clip protector
- X LSOH outer sheath
- X Individually packaged
- X "Stepped" RJ45 connector pins
- X T568B wiring
- X CIBSE TM65 Embodied Carbon: 0.218 kg CO2e

Item Code: 100-550

| Cable construction | 1x4 |  |
|--------------------|-----|--|
| AWG-size           | 24  |  |
| Pin assignment     | 1:1 |  |