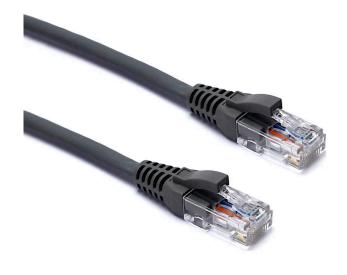

Item Code: 100-550

- X Cat6 compliant
- X Blade style "slimline" moulded strain relief boot with clip protector
- X LSOH outer sheath
- X Individually packaged
- X "Stepped" RJ45 connector pins
- X T568B wiring
- X CIBSE TM65 Embodied Carbon: 0.218 kg CO2e

#### **Product Specifications**

| Feature                        | Values     |
|--------------------------------|------------|
| Cable type                     | U/UTP      |
| Category                       | 6          |
| Length                         | 1.5 m      |
| Type of connector connection 1 | RJ45 8(8)  |
| Type of connector connection 2 | RJ45 8(8)  |
| Outer sheath colour            | Grey       |
| Strain relief boot             | Moulded-on |
| Lockable                       | no         |
| Strain relief boot colour      | Grey       |
| Flame retardant version        | yes        |