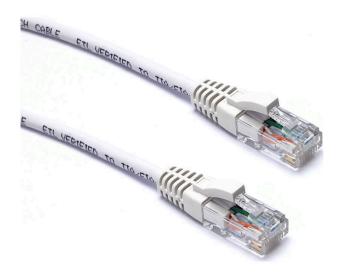

Item Code: 100-421

- X Cat6 compliant
- X Backward compatible
- X Independently verified
- X Choice of colours and lengths
- X Blade style "slimline" moulded strain relief boot with clip protector
- X LS0H outer sheath
- X Individually packaged

#### **Product Overview**

Excel Category 6 U/UTP patch leads are manufactured and tested to ISO 11801, EN 50173 & TIA/EIA 568 requirements for patch cord assemblies and provide optimum performance levels for structured cabling installations.