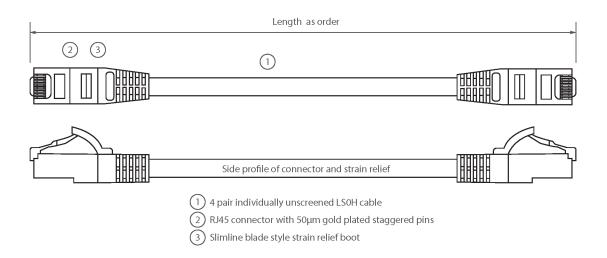

### **Product drawing**

Item Code: 100-417

- X Cat6 compliant
- X Blade style "slimline" moulded strain relief boot with clip protector
- X LSOH outer sheath
- X Individually packaged
- X "Stepped" RJ45 connector pins
- X T568B wiring
- X CIBSE TM65 Embodied Carbon: 0.218 kg CO2e

Item Code: 100-417

| Cable construction | 1x4 |
|--------------------|-----|
| AWG-size           | 24  |
| Pin assignment     | 1:1 |