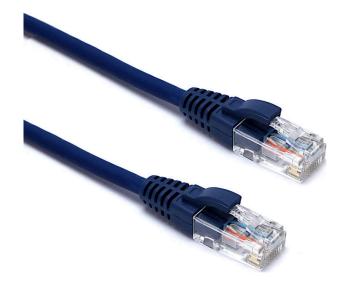

Item Code: 100-325

- X Cat6 compliant
- X Blade style "slimline" moulded strain relief boot with clip protector
- X LSOH outer sheath
- X Individually packaged
- X "Stepped" RJ45 connector pins
- X T568B wiring
- X CIBSE TM65 Embodied Carbon: 0.218 kg CO2e

### **Product Specifications**

| Feature                        | Values     |
|--------------------------------|------------|
| Cable type                     | U/UTP      |
| Category                       | 6          |
| Length                         | 1 m        |
| Type of connector connection 1 | RJ45 8(8)  |
| Type of connector connection 2 | RJ45 8(8)  |
| Outer sheath colour            | Blue       |
| Strain relief boot             | Moulded-on |
| Lockable                       | no         |
| Strain relief boot colour      | Blue       |
| Flame retardant version        | yes        |

Item Code: 100-325

| Cable construction | 1x4 |
|--------------------|-----|
| AWG-size           | 24  |
| Pin assignment     | 1:1 |