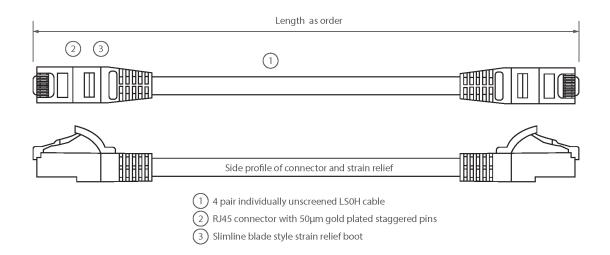

### **Product drawing**

Item Code: 100-325

- X Cat6 compliant
- X Blade style "slimline" moulded strain relief boot with clip protector
- X LSOH outer sheath
- X Individually packaged
- X "Stepped" RJ45 connector pins
- X T568B wiring
- X CIBSE TM65 Embodied Carbon: 0.218 kg CO2e

Item Code: 100-325

| Cable construction | 1x4 |
|--------------------|-----|
| AWG-size           | 24  |
| Pin assignment     | 1:1 |