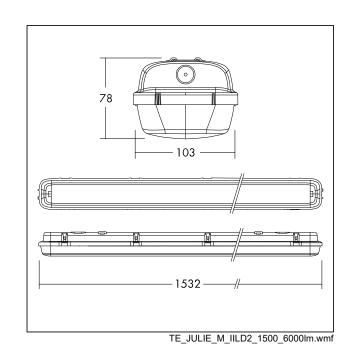

Body: polycarbonate Diffuser: opal polycarbonate (UV stabilised) Brackets: stainless steel Weight: 3,05 kg

THORN

96631095