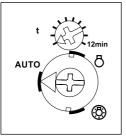

## **Function rotary switches**

Ö = Function switched off

⑤ = Permanent light switched on
AUTO = The set function is active