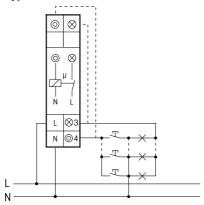

#### **Typical connections**

3-wire circuit, resettable

4-wire circuit with attic lighting, resettable