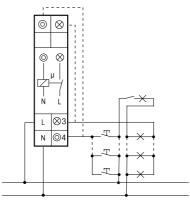

#### **Typical connections**

3-wire circuit, resettable

4-wire circuit with attic lighting, resettable